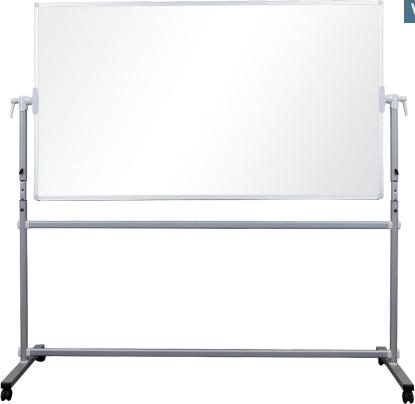

## 180 CM X 100 CM DOUBLE-SIDED MAGNETIC WHITEBOARD

MW-180-100

Built for brainstorming, teaching or organizing ideas and information, a Luxor magnetic dry erase board doubles the writing space and delivers the durable mobility needed for dynamic workspaces. A slender-yet-sturdy steel frame provides a professional appearance and rolling casters make it easy to move around a room. To flip the board, simply loosen the side knobs and disengage the spring-loaded locking clip. Need to display charts, papers or photos? Use the magnetic surface as a bulletin board. Look no further for a high-quality, affordable mobile marker board.

## **Dimensions:**

Overall: 204 cm W x 57 cm D x 188 to 208 cm H

• Board: 180 cm W x 100 cm H

· Weight: 20 kg

## **Features:**

- · Height Adjustable
- Economically priced without compromising quality
- Easily flip the reversible board for twice the writing area
- Painted steel surface resists ghosting and provides excellent erasability
- Magnetic surfaces allow users to display papers or posters
- 2.5 cm aluminum frame gives a professional and clean appearance
- Great mobility with four casters, two with locking brakes
- Full-length marker/eraser tray provides ample room for board materials